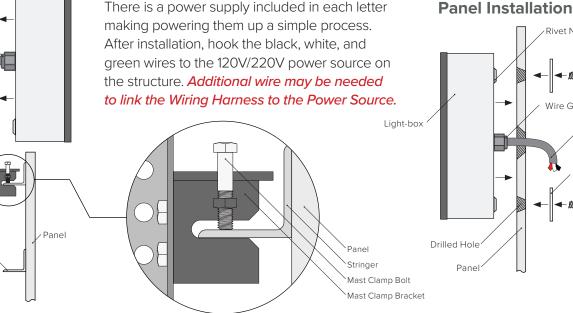

## **Hovering Installation**

The prop can install directly to the face of the panel with washers and bolts or above the panel using Support Arms for structural support allowing for billboard vinyl copy changes without removing the light-boxes. Custom tailored installation instructions are sent with every order to match the artwork.

LED Module

Rivet Nut

Wire Grommet

Bolt

Wiring

Washer