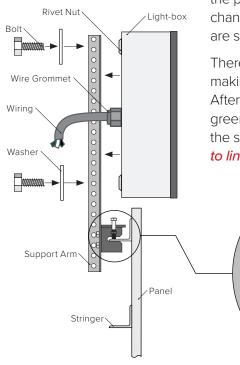

## **Hovering Installation**

The prop can install directly to the face of the panel with washers and bolts or above the panel using Support Arms for structural support allowing for billboard vinyl copy changes without removing the light-boxes. Custom tailored installation instructions are sent with every order to match the artwork.

LED Module

Rivet Nut

Wire Grommet

Bolt

Wiring

Washer