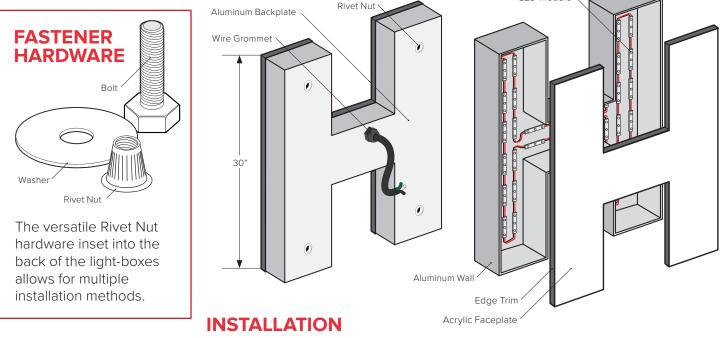

## **BASIC PARTS & ASSEMBLY**

Light-box letters are constructed from a thick, aluminum backplate and custom bent walls that are stamped and adhered together to provide long lasting rigidity. High Output LED Modules in a variety of colors are used inside each letter. The available colors are white, blue, red, green, or amber to further enhance the faceplate color. The frosted acrylic face can be white or any CMYK printable color to match or highlight other elements of your design.

LED Module

Rivet Nut

Wire Grommet

Bolt

Wiring

Washer